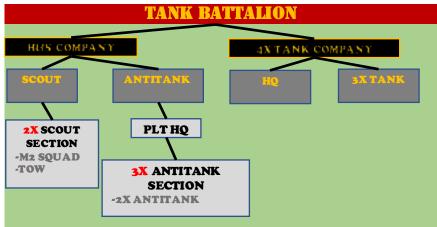

TANK BN MISSION: To CLOSE with and DESTROY the enemy with ARMOR-PROTECTED FIREPOWER, SHOCK EFFECT, and MANEUVER.

ANTITANK PLT provides ANTI-MECHANIZED support to Division.

VEHICLES