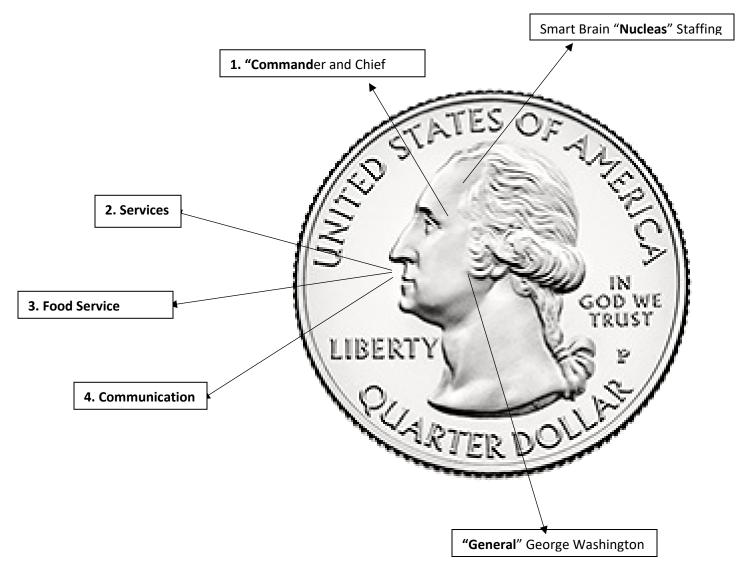

## MLG Head Quarters Regiment (6 Tasks)

aka Combat Logistics Regiment Forward {CLR (FWD)}

6 tasks of MLG HQ Regiment which is also know as Combat Logistics Regiment Forward CLR(FWD): When you're on the board and you hear Head Quarters regiment, think of the **quarter** with George Washington's **Head**. #1 Command and Control=he was **Command**er In Chief #3 Communication points to his mouth because that's how you talk/communicate #4 food service points to his mouth because that's how you eat. There are three services #5 **Nucleus** staffing = the nucleus is the brain of the cell and it's pointing to his brain. #6 General Service = he was **General** George Washington before he was Commander in Chief. I skipped #2 because it's an inappropriate method we came up to remember it. for Services. If you think outside the box you can figure it out otherwise just remember there are three services. three divided by the six tasks equals the amount of services pointing to the mouth.